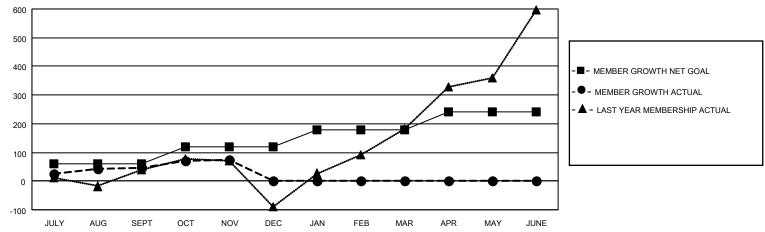

### GOALS AND ACTUAL MEMBERS CUMULATIVE

| DROPPED CLUBS: 0 |     | 52 CLUBS OF 116 ADDED 1 OR<br>MORE NEW MEMBERS | GENDER DISTRIBUTION                 |                                  |  |
|------------------|-----|------------------------------------------------|-------------------------------------|----------------------------------|--|
|                  |     | NORE NEW MEMBERS                               | MALE<br>FEMALE                      | 1,944 (48.50%)<br>2,064 (51.50%) |  |
| DROPPED MEMBERS  |     |                                                | NON BINARY PREFER NOT TO ANSWER     | 0 (0.00%)                        |  |
| DECEASED         | 7   |                                                | THE EKNOT TO ANOWER                 | 0 (0.0070)                       |  |
| CLUB CANCELLED   | 0   | CLICK HERE FOR CUMULATIVE                      | TOTAL FAMILY UNIT MEMBERS 1,271     |                                  |  |
| OTHER            | 167 | MEMBERSHIP DATA                                |                                     |                                  |  |
| TOTAL            | 174 |                                                | FAMILY MEMBERS PAYING HALF DUES 755 |                                  |  |

## District 301A2

| Clubs RESULTS FOR 2022-2023 |   |   |   | Members RESULTS FOR 2022-2023 |    |     |    |
|-----------------------------|---|---|---|-------------------------------|----|-----|----|
|                             |   |   |   |                               |    |     |    |
| JULY/AUG/SEPT               | 2 | 0 | 0 | JULY/AUG/SEPT                 | 60 | 142 | 91 |
| OCT/NOV/DEC                 | 2 | 1 | 0 | OCT/NOV/DEC                   | 60 | 112 | 83 |
| JAN/FEB/MAR                 | 2 | 0 | 0 | JAN/FEB/MAR                   | 60 | 0   | 0  |
| APR/MAY/JUNE                | 2 | 0 | 0 | APR/MAY/JUNE                  | 60 | 0   | 0  |