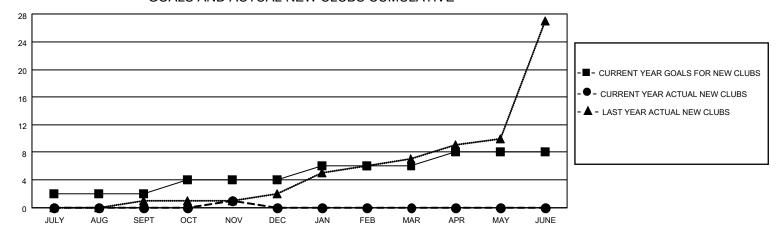

### GOALS AND ACTUAL NEW CLUBS CUMULATIVE

## District 301A2

| Clubs RESULTS FOR 2022-2023 |   |   |   | Members RESULTS FOR 2022-2023 |    |     |    |
|-----------------------------|---|---|---|-------------------------------|----|-----|----|
|                             |   |   |   |                               |    |     |    |
| JULY/AUG/SEPT               | 2 | 0 | 0 | JULY/AUG/SEPT                 | 60 | 142 | 91 |
| OCT/NOV/DEC                 | 2 | 1 | 0 | OCT/NOV/DEC                   | 60 | 112 | 83 |
| JAN/FEB/MAR                 | 2 | 0 | 0 | JAN/FEB/MAR                   | 60 | 0   | 0  |
| APR/MAY/JUNE                | 2 | 0 | 0 | APR/MAY/JUNE                  | 60 | 0   | 0  |